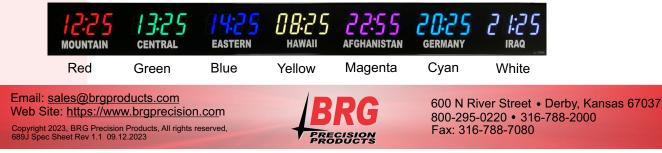

## User Changeable Multi-Color LED Colors

Model 689J - 2.5" time, 1.0" vinyl zone labels, 2.0" 10 character date 2.0" dot matrix message display 24" wide, 2 zones

## User Changeable Multi-Color LED Colors