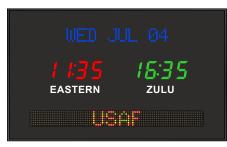

## 689J Time Zone Clock With Date and Scrolling Message Display

www.brgprecsion.com

## User Changeable Multi-Color LED Colors

Model 689J - 2.5" time, 1.0" vinyl zone labels, 2.0" 10 character date 2.0" dot matrix message display 24" wide, 2 zones

## **Specifications**

| opoomoationo           |                                                                                                                                                                                                                                    |
|------------------------|------------------------------------------------------------------------------------------------------------------------------------------------------------------------------------------------------------------------------------|
| Display:               | Two zone, 4 digit user changeable multi-color bar segment LED time displays with 1.0" white vinyl zone labels, 10 character date and 2"x 24" scrolling message display.                                                            |
| Display Format:        | 12 or 24 hour format. Alpha-numeric date is custom configurable in up to four languages (English, French, German & Spanish). Alpha dates, Julian dates and year formats can be laid out in any order Numeric Year, and Julian Date |
| Message Display:       | The PC interface or optional Time Commander is required to make any changes to the message display. The included IR1 remote control is not connected to the message display.                                                       |
| Clock Accuracy:        | BRG Time Zone Clocks will display the correct time for the life of the clock. Factory synchronized with the Atomic Clock, no external synchronization methods are required.                                                        |
| Manual Controls:       | Wireless IR Remote Control Included. USB-IR fob and Time Commander graphical remote control programmer are available options.                                                                                                      |
| Operating Mode:        | Time zones with 11 Daylight Saving automatic adjustments and 5 incremental offsets.                                                                                                                                                |
| Digit Height:          | 2.5" bar segment LEDs for time, 2.0" 10 character date and 2.0" LEDs for message display.                                                                                                                                          |
| Visibility:            | Up to 75 feet                                                                                                                                                                                                                      |
| Power Requirement:     | 100-240 volts AC, 50-60 cycle, internal transformer, 12 ft cord standard with US plug standard.                                                                                                                                    |
| Dimensions:            | 18.25" Tall x 30.25" Wide x 3.25" Deep                                                                                                                                                                                             |
| Operating Temperature: | -32° F to 120°F                                                                                                                                                                                                                    |
| Humidity:              | 0% to 95% Non-condensing                                                                                                                                                                                                           |
| Construction:          | Black anodized Aluminum frame with plexiglass front lens. Mounting hardware included.                                                                                                                                              |